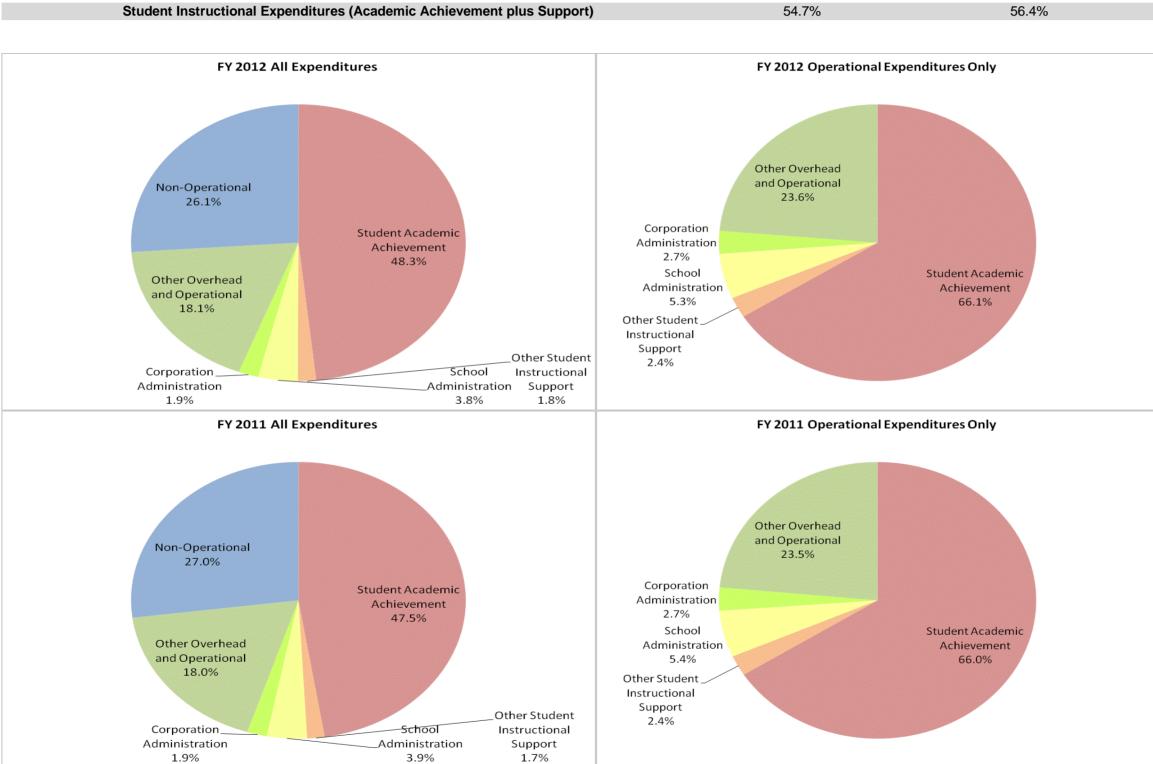

FY 2006

|                               |                                | I             | FY06 % of Total |               | FY09 % of Total | F             | Y11 % of Total | FY            | 12 % of Total |
|-------------------------------|--------------------------------|---------------|-----------------|---------------|-----------------|---------------|----------------|---------------|---------------|
| Tippecanoe School Corp (7865) | Student Instructional Category | FY 2006       | Exp             | FY 2009       | Exp             | FY 2011       | Exp            | FY 2012       | Ехр           |
|                               | Student Academic Achievement   | \$51,122,495  | 48.8%           | \$55,273,393  | 49.7%           | \$56,248,230  | 47.5%          | \$57,065,142  | 48.3%         |
|                               | Student Instructional Support  | \$6,170,184   | 5.9%            | \$7,434,050   | 6.7%            | \$6,583,930   | 5.6%           | \$6,602,421   | 5.6%          |
|                               | Overhead and Operational       | \$19,053,342  | 18.2%           | \$23,164,889  | 20.8%           | \$23,634,661  | 20.0%          | \$23,669,450  | 20.0%         |
|                               | Nonoperational                 | \$28,311,101  | 27.1%           | \$25,380,074  | 22.8%           | \$31,989,459  | 27.0%          | \$30,806,565  | 26.1%         |
|                               | Grand Total                    | \$104,657,122 |                 | \$111,252,406 |                 | \$118,456,280 |                | \$118,143,577 |               |